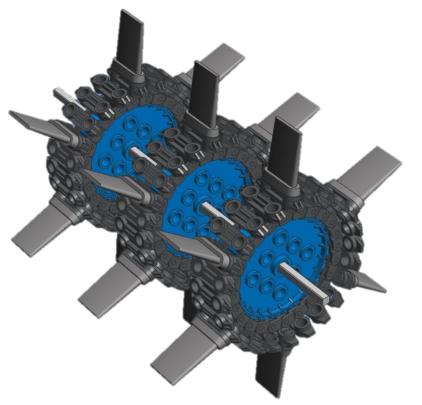

# Rolly-Grabbers

- Great for balls, small objects
- Not so great for large objects use a claw