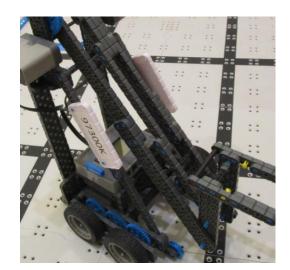

#### Very useful, don't need to be large

# Rolly-Grabbers

- Great for balls, small objects
- Not so great for large objects use a claw