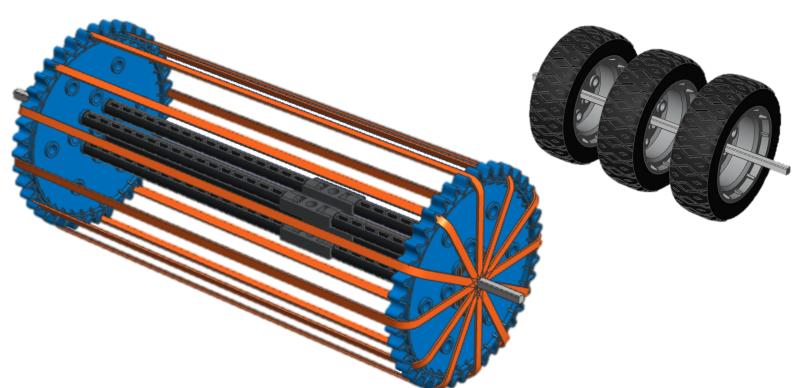

# Rolly-Grabbers

- Great for balls, small objects
- Not so great for large objects use a claw