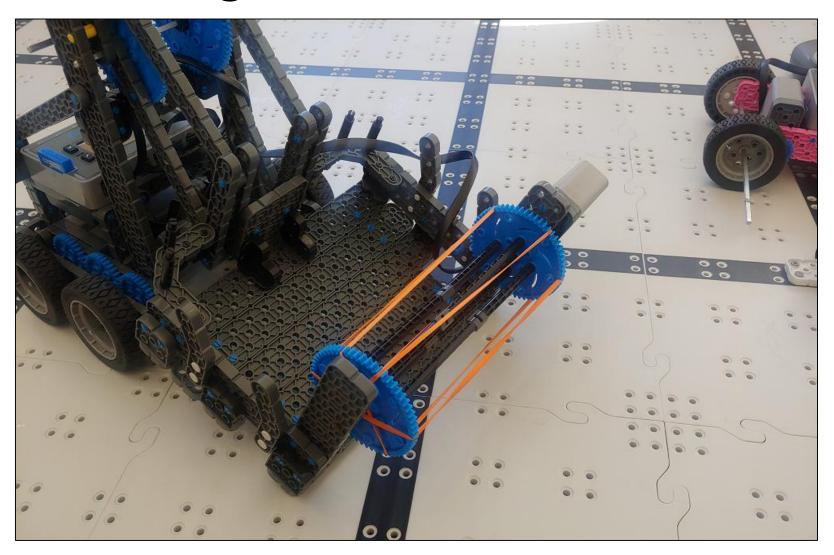

# Rolly-Grabbers

- Great for balls, small objects
- Not so great for large objects use a claw